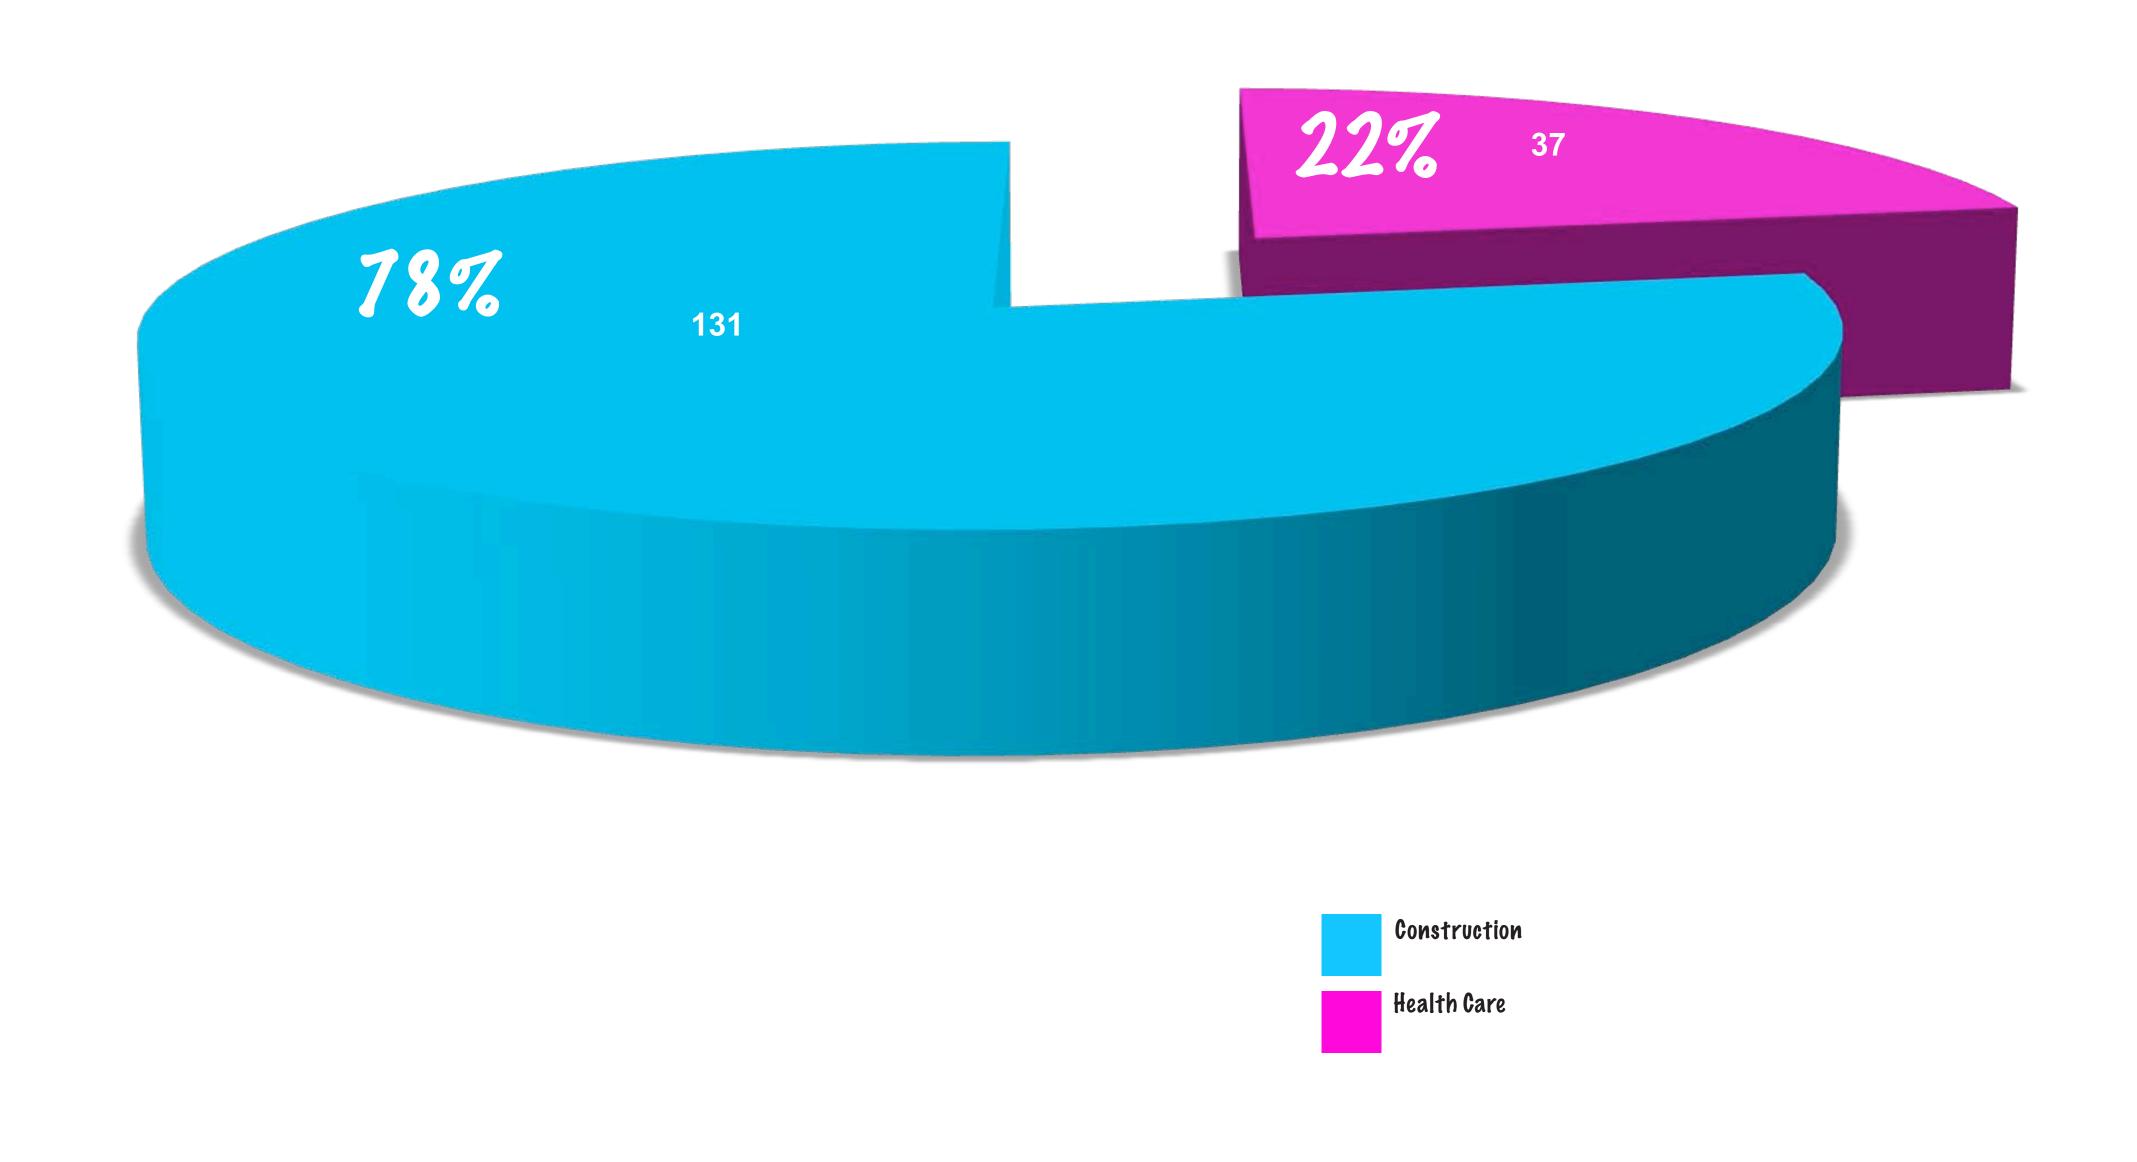

## CY 2010 Total Job Placements Construction vs. Health Care

In Calendar Year 2010, we placed: 168 students in jobs!

## CY 2010 Summit Academy Graduates and Job Placements