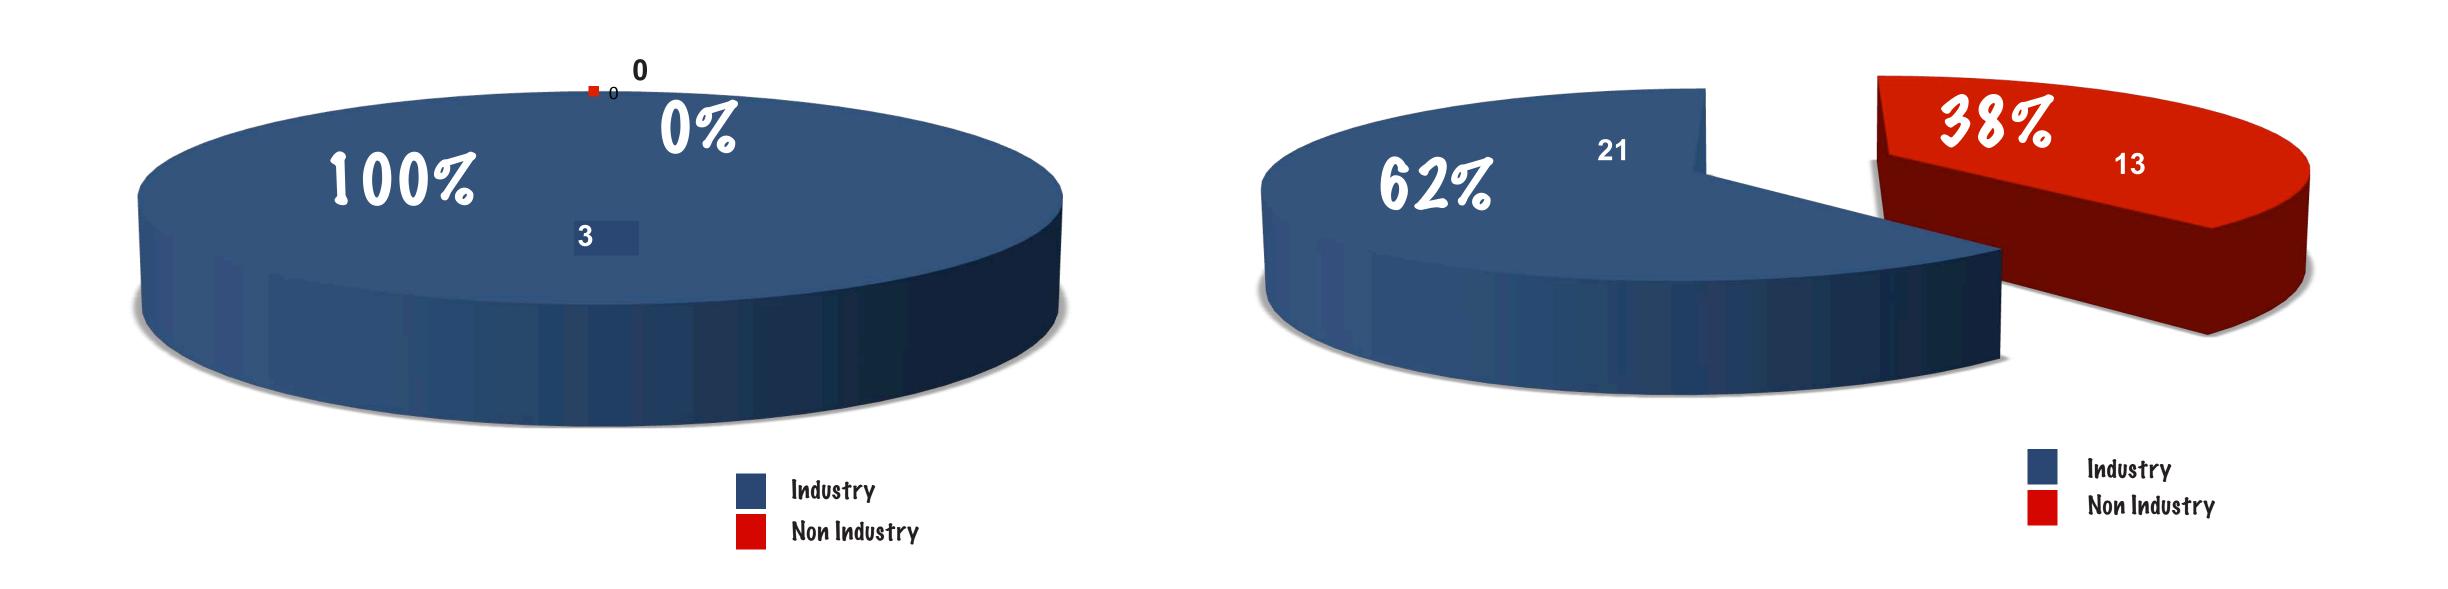

### CY 2010 Construction Industry vs. Non Industry Job Placements

CY 2010 Total Construction Industry vs. Non Industry Job Placements

CY 2010 Construction Industry vs. Non Industry Job Placements (men) CY 2010 Construction Industry vs. Non Industry Job Placements (women)