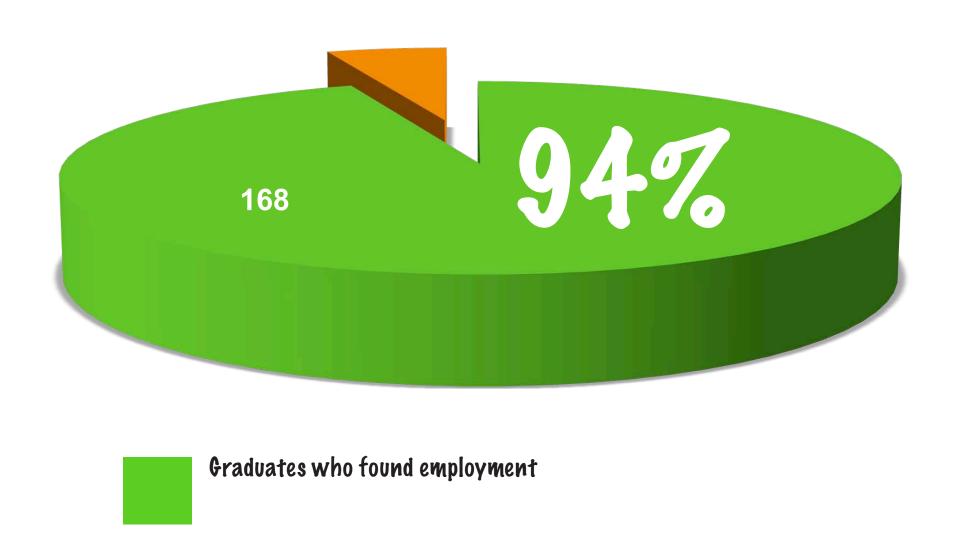

## CY 2010 Total Job Placements Construction vs. Health Care

In Calendar Year 2010, we placed: 168 students in jobs!

## CY 2010 Summit Academy Graduates and Job Placements