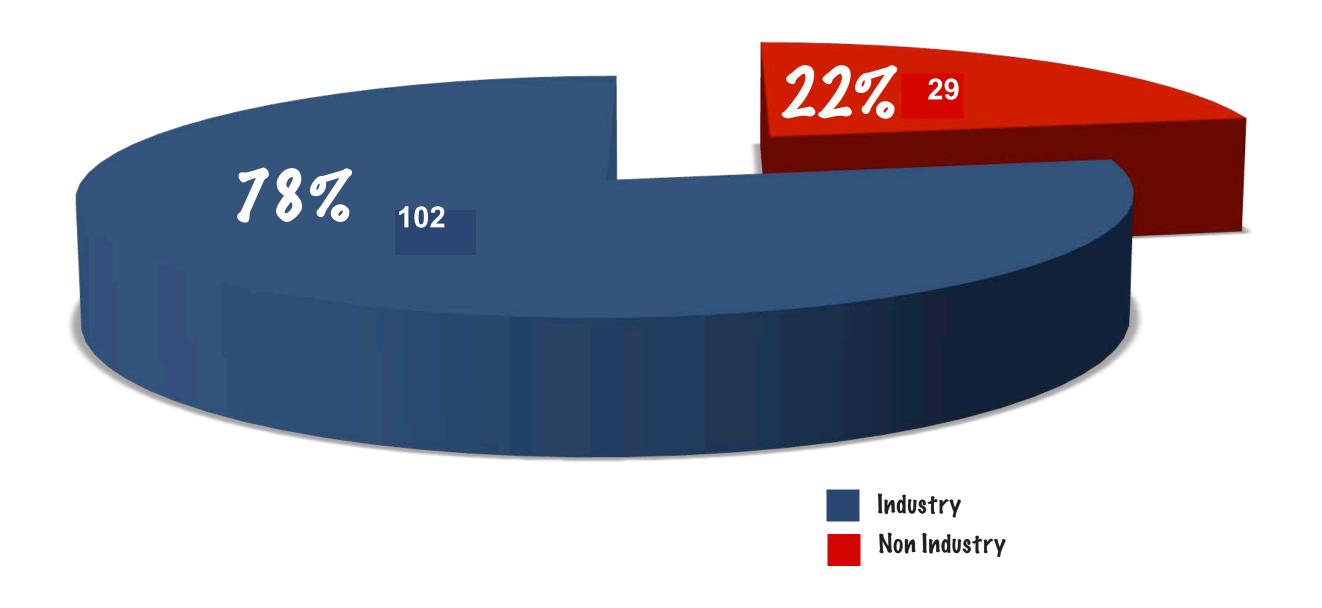

# CY 2010 Health Care Industry vs. Non Industry Job Placements

CY 2010 Total Health Care Industry vs. Non Industry Job Placements

CY 2010 Health Care Industry vs. Non Industry Job Placements (men) CY 2010 Health Care Industry vs. Non Industry Job Placements (women)