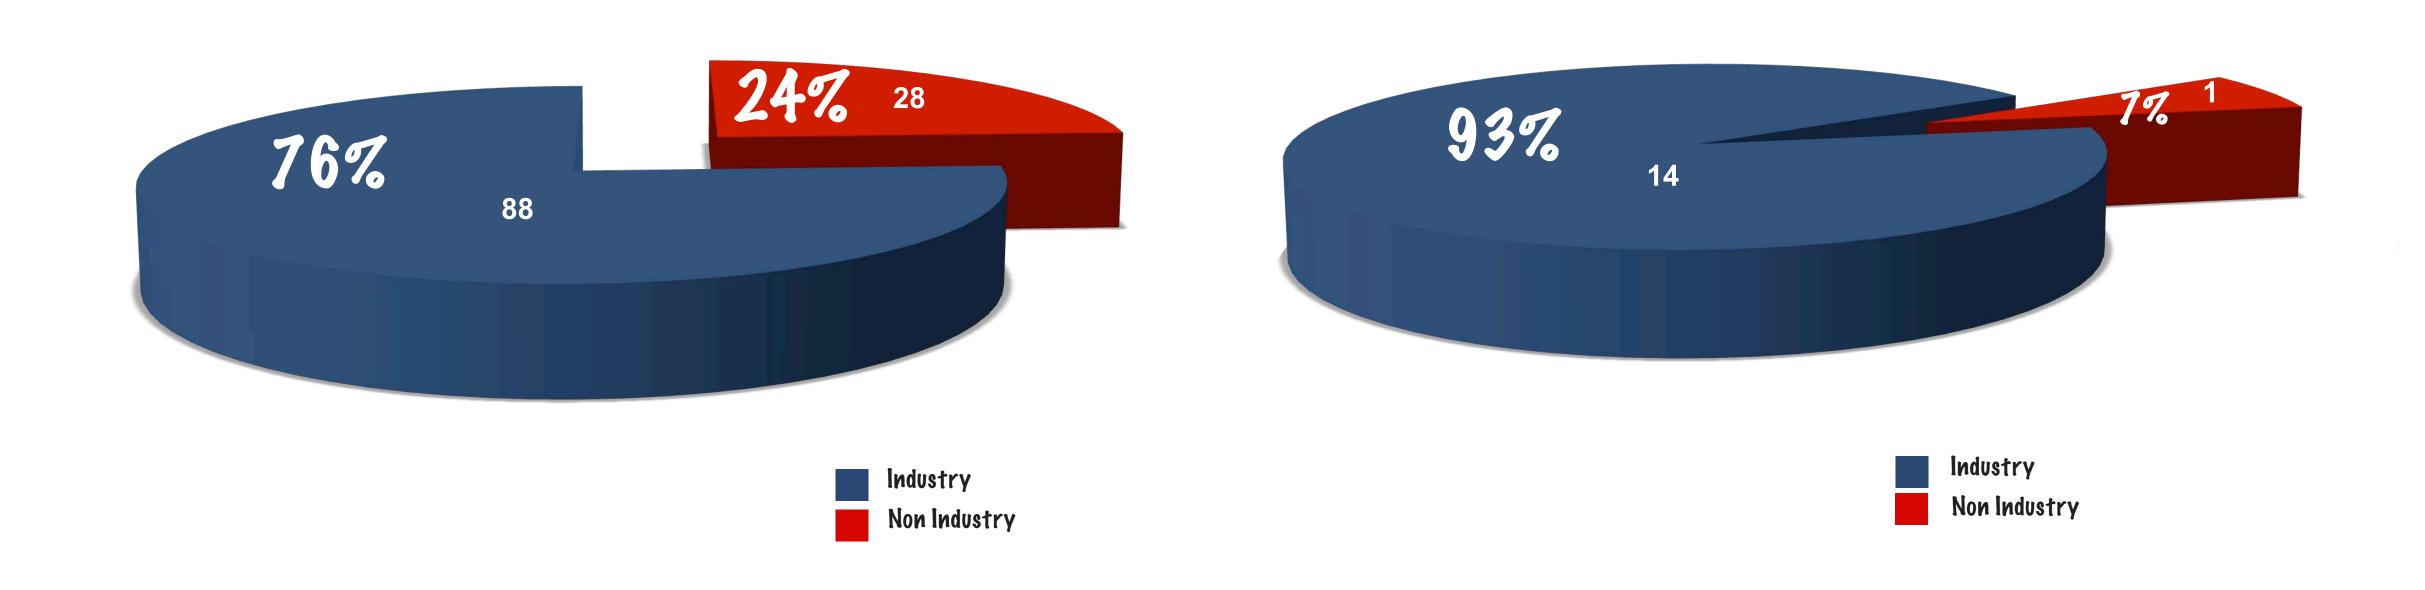

# CY 2010 Health Care Industry vs. Non Industry Job Placements

CY 2010 Total Health Care Industry vs. Non Industry Job Placements

CY 2010 Health Care Industry vs. Non Industry Job Placements (men) CY 2010 Health Care Industry vs. Non Industry Job Placements (women)