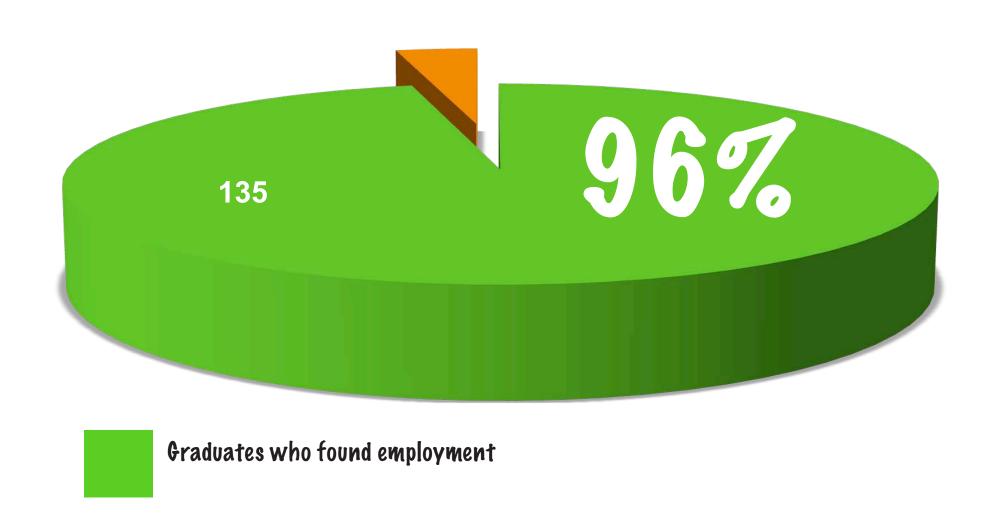

## CY 2010 Total Job Placements Construction vs. Health Care

In Calendar Year 2010, we placed: 168 students in jobs!



## CY 2010 Summit Academy Graduates and Job Placements





#### CY 2010 Construction graduates who found employment



### CY 2010 Health Care graduates who found employment



<sup>\*178</sup> Graduates in CY 2010

<sup>\*168</sup> Graduates who found employment

# CY 2010 Health Care Industry vs. Non Industry Job Placements

CY 2010 Total Health Care Industry vs. Non Industry Job Placements



CY 2010 Health Care Industry vs. Non Industry Job Placements (men) CY 2010 Health Care Industry vs. Non Industry Job Placements (women)



### CY 2010 Construction Industry vs. Non Industry Job Placements

CY 2010 Total Construction Industry vs. Non Industry Job Placements



CY 2010 Construction Industry vs. Non Industry Job Placements (men) CY 2010 Construction Industry vs. Non Industry Job Placements (women)