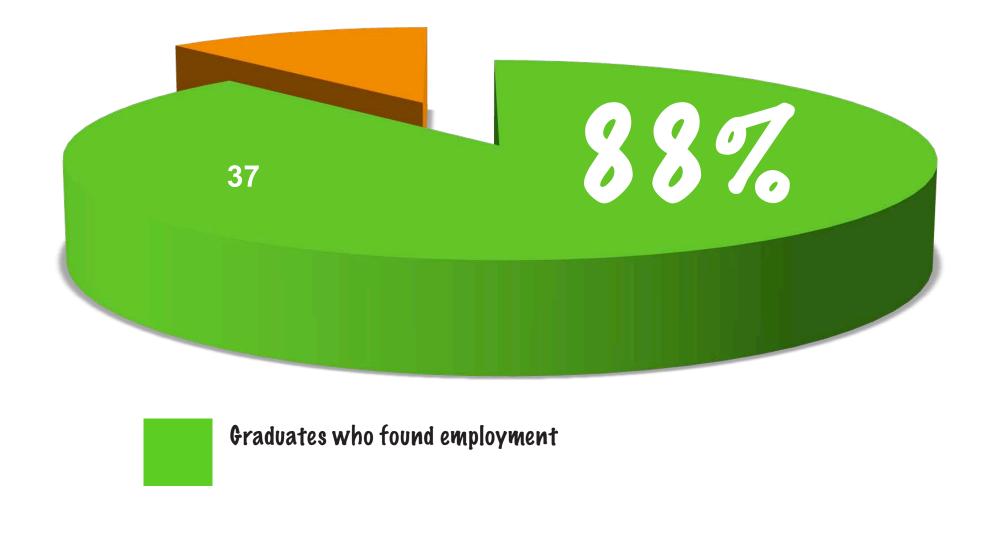

### CY 2010 Health Care graduates who found employment

<sup>\*178</sup> Graduates in CY 2010

<sup>\*168</sup> Graduates who found employment